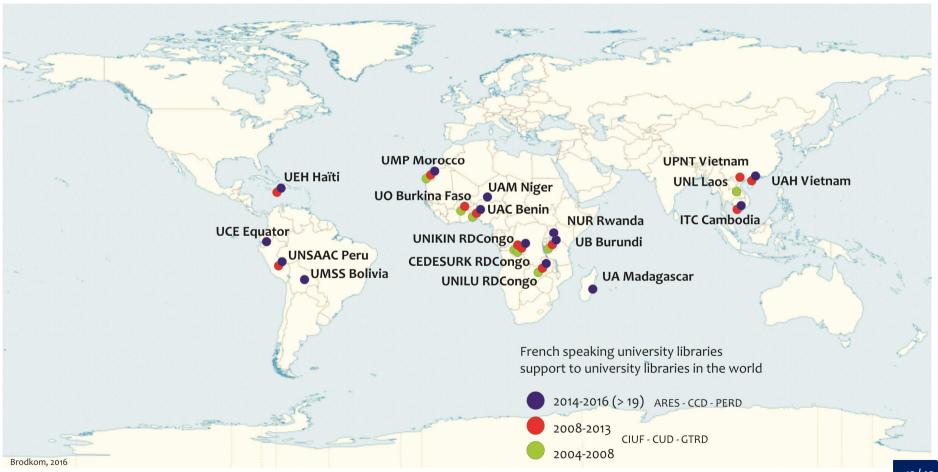

# Subresults expected for library activities Before 2013:

- OPEN BACCESS
- 1. the number of information resources is increased
- 2. the **services** to users are improved
- 3. the quality of libraries management is improved
- 4. the skill and **qualification** of staff are improved
- 5. the user's awareness to digital and information literacy is improved
- 6. the spaces, infrastructures and furniture in libraries are improved
- 7. the computer and **IT equipment** are increased
- 8. the **network** and the collaborations between libraries are organized

#### 1 > 8

- 9. specialized courses to develop the **information literacy** of partners
- 10. specific services for research are developed: ILL, supply of scientific papers, etc.
- 11. scientific staff is formed to scientific writing and bibliographic tools (Zotero, ....)