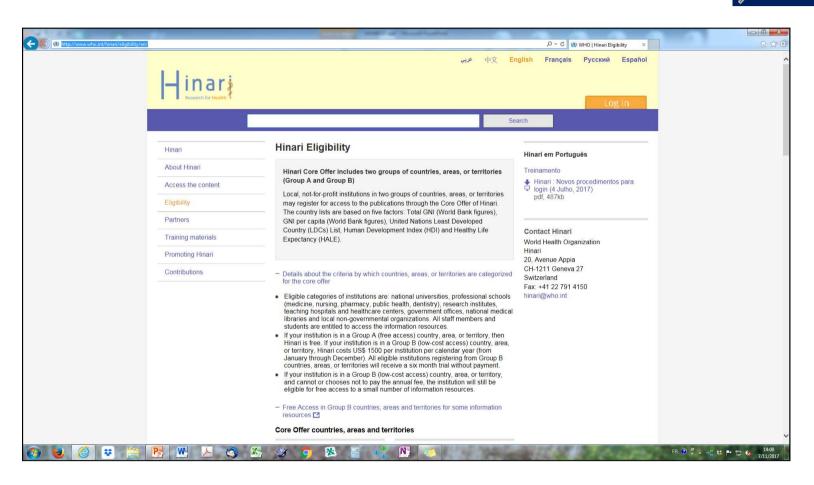

# Harvesting and promotion of existing OA resources

- (CUD) ARES Portal of OA validated resources
- Support to subscription at UN alternative resources and research platforms (even if all there content are not only from OA sources) with a financial support to Group B countries with a low-cost access
  - HINARI of WHO
  - AGORA (FAO)
  - •
- Learning sessions of presentation and demonstration of OA resources: for librarians and for academic and scientific staffs
- Participation to initiatives to increase the use of resources in OA

# http://www.who.int/hinari/eligibility/en/

OA resources

Learning sessions of the use of social networks and how they can be an efficient sources of documents