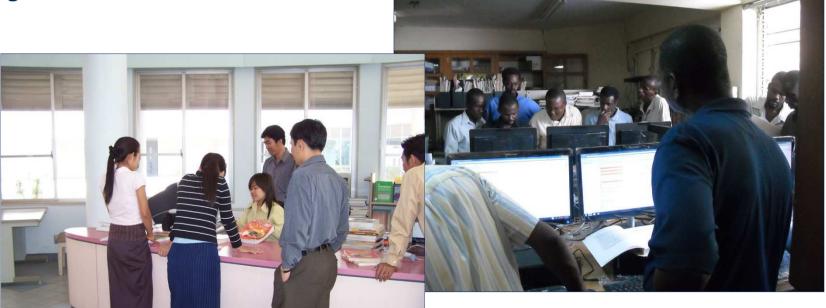

#### **Activities:**

Create local WG of cataloguers

Financial support to installation (server, PC's, ...)

Training (in Belgium) of IT team dedicated to libraries

Training (in local libraries) of librarians to cataloguing

Manuals and Wiki

Meeting of users

In 2018 the PERD will organize an intl' meeting with KOHA users. Participants come from Peru (UNSAAC), Benin (UAC), Madagascar (UA) and Belgium (UCL, UMONS).

The goal is the writing of a "KOHA manual for dummies" for current and future partners. A collaborative platform was created on Dropbox to prepare the meeting.