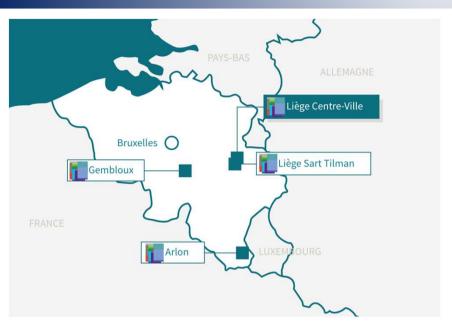

#### Université de Liège

since 1817, ... at Liège 1 university, 3 cities, 4 campuses Liège city center, Liège Sart Tilman, Gembloux, Arlon

#### Université de Liège (Belgium): 11 faculties - 23,758 students