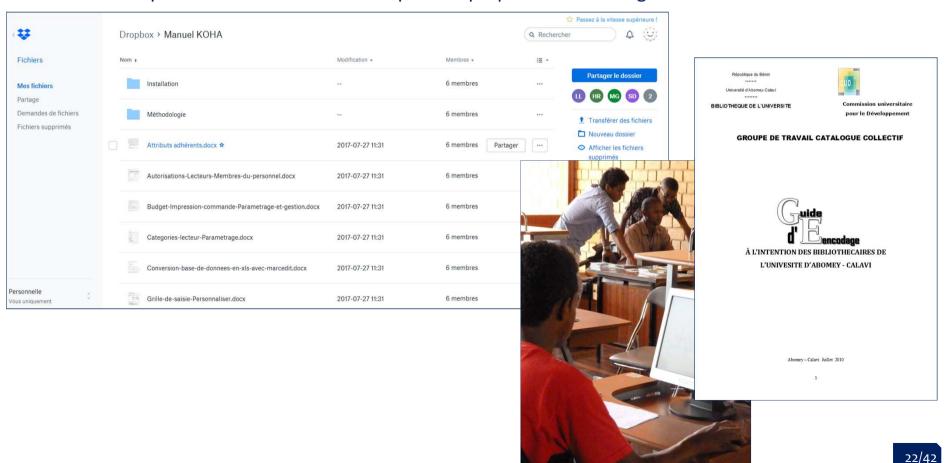

Manuals and Wiki

Meeting of users

In 2018 the PERD will organize an intl' meeting with KOHA users. Participants come from Peru (UNSAAC), Benin (UAC), Madagascar (UA) and Belgium (UCL, UMONS).

The goal is the writing of a "KOHA manual for dummies" for current and future partners. A collaborative platform was created on Dropbox to prepare the meeting.