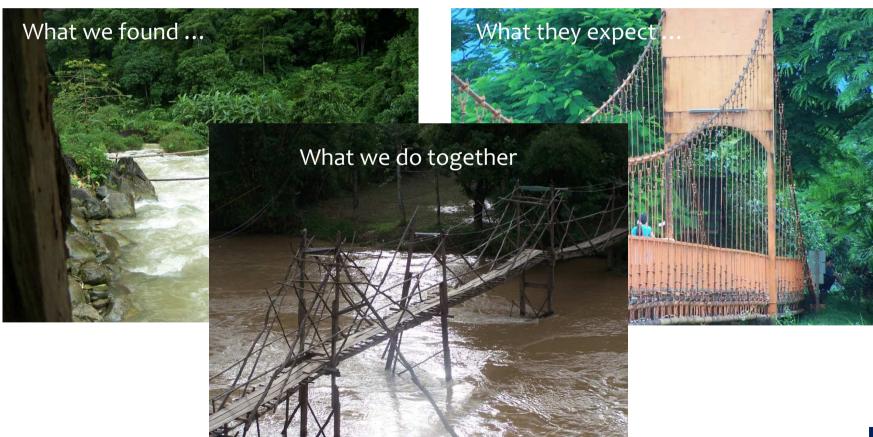

. . .

But ... the collaboration between our libraries and libraries of developing countries allows nevertheless to building **bridges** connecting peoples, cultures, education and research practices, ... and with the Open science culture of today, the passage on this bridge is more and more free and easy