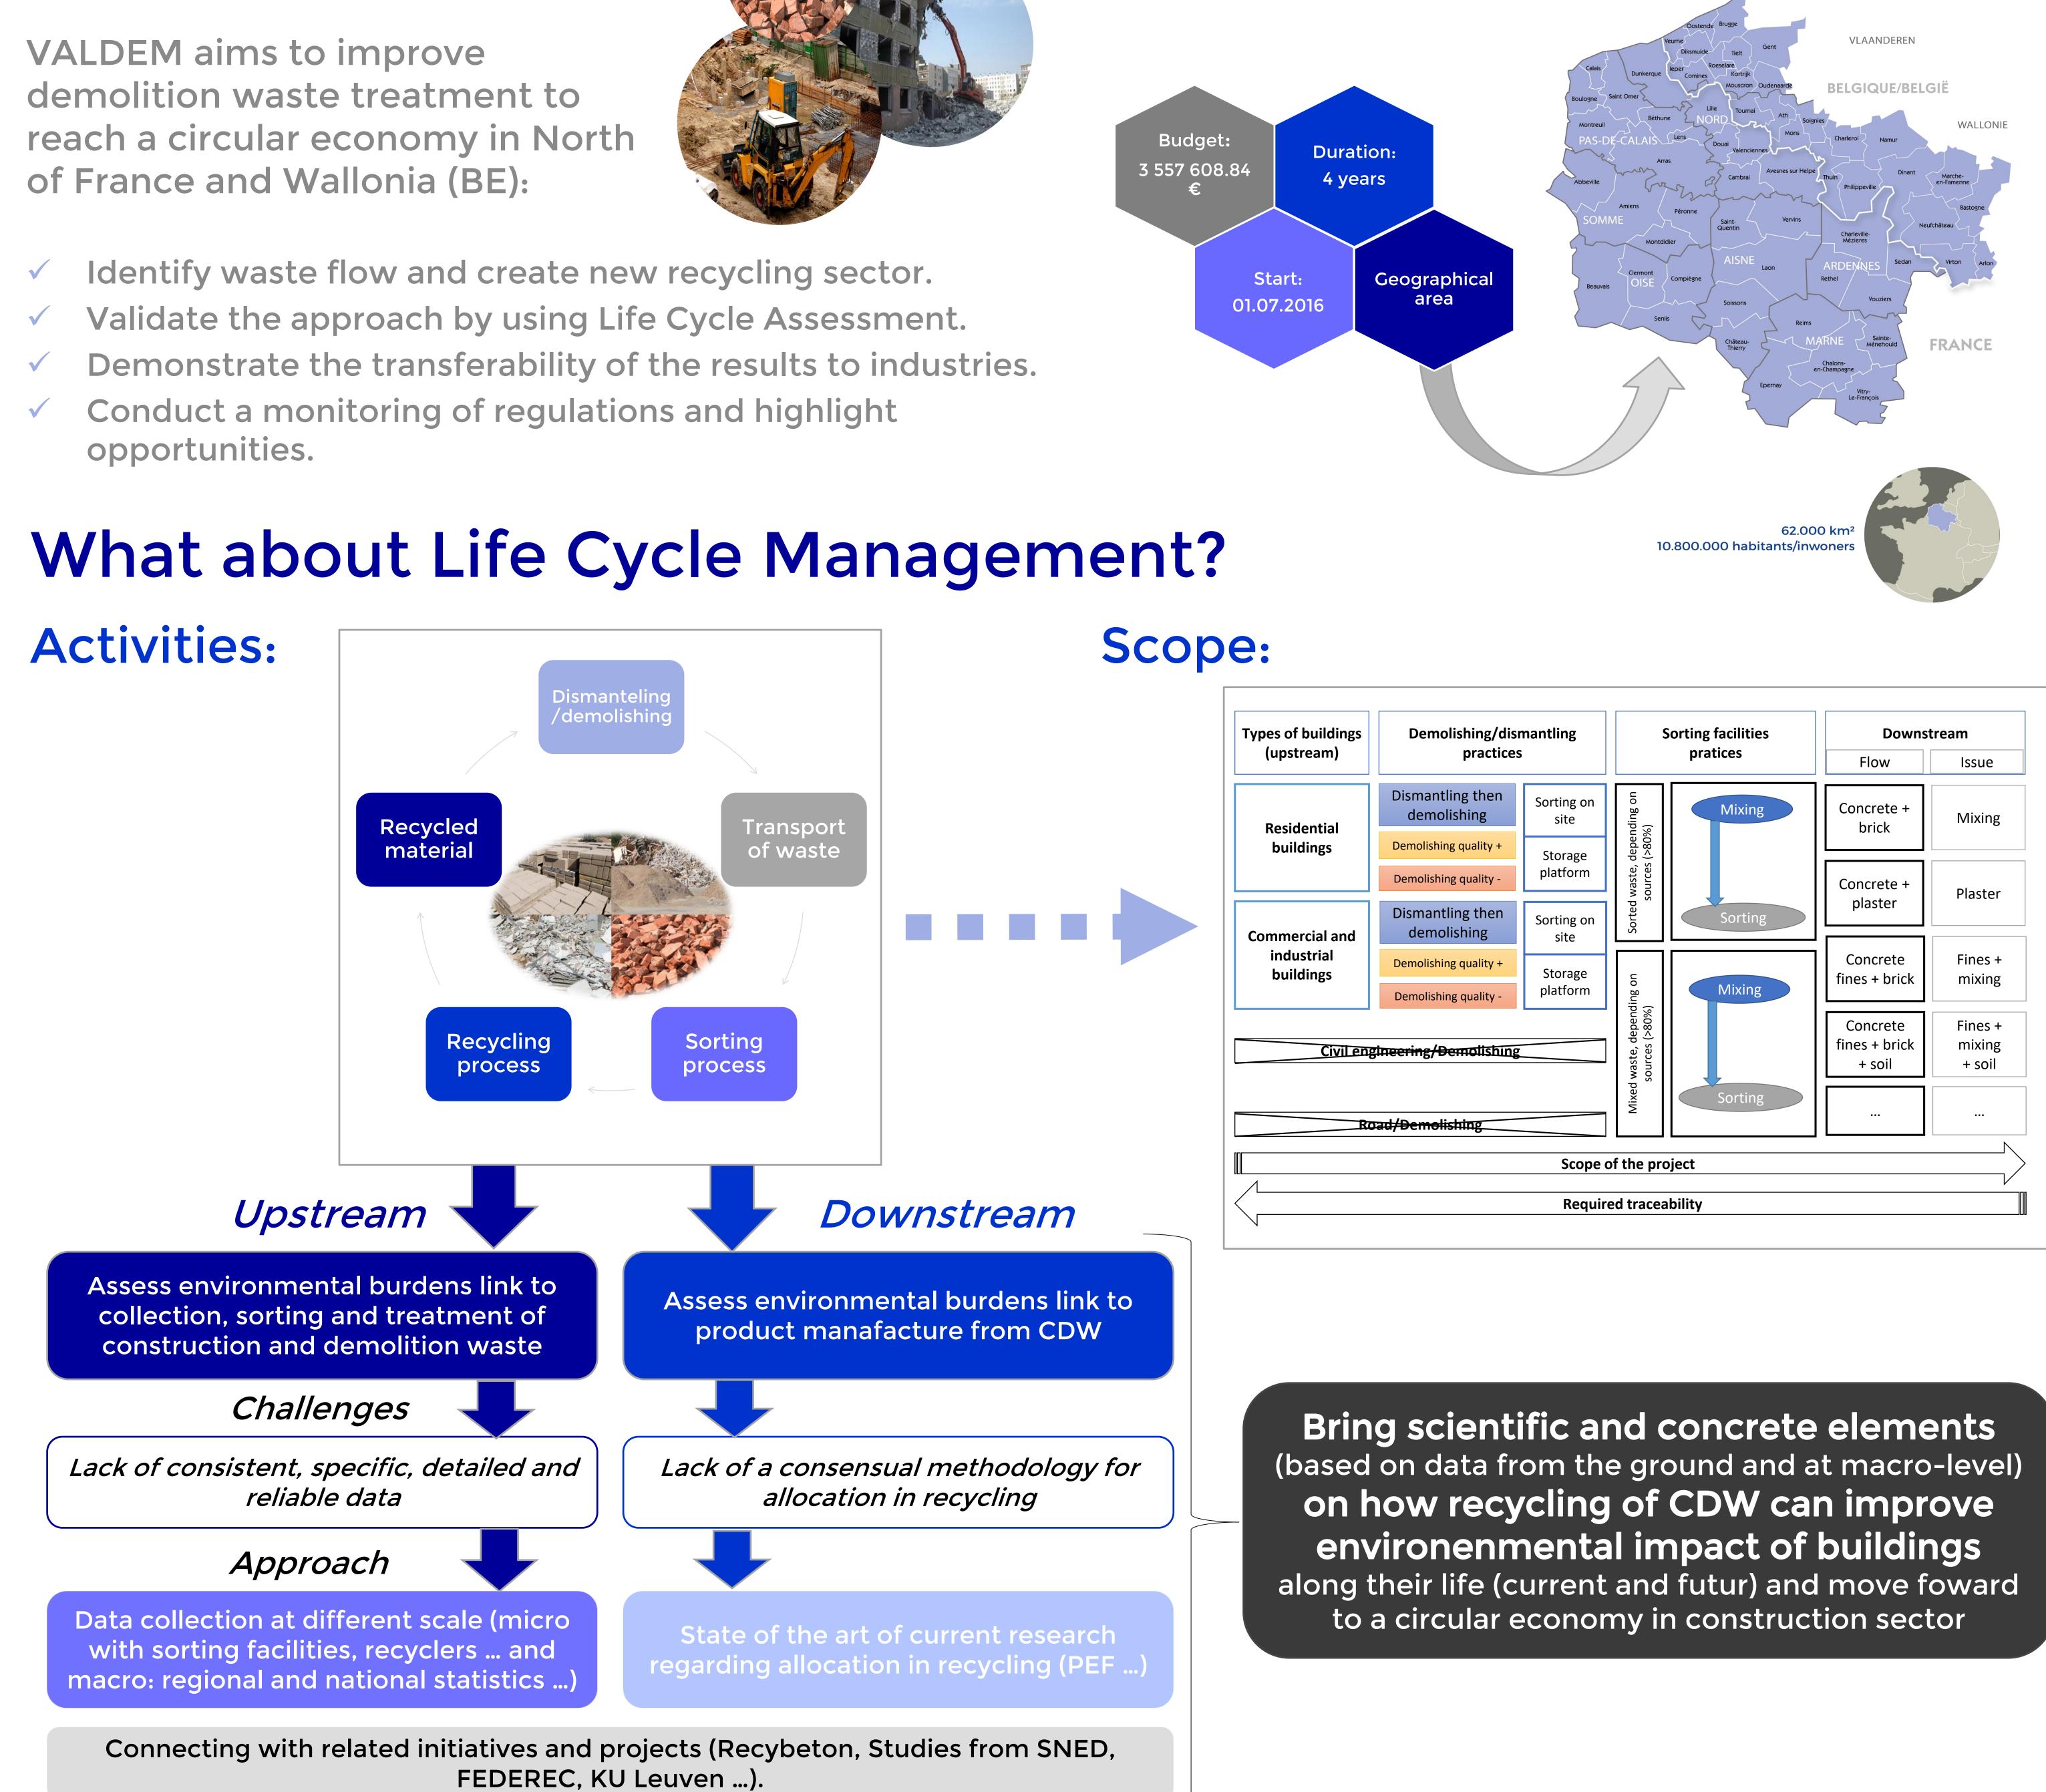

# **VALDEM Project:**

### **Objectives:**

- Conduct a monitoring of regulations and highlight opportunities.

#### **General information:**

AVEC LE SOUTIEN DU FONDS EUROPÉEN DE DÉVELOPPEMENT RÉGIONAL PEES FONDS VOOR REGIONALE ONTWIKKELING SUPPORTED BY THE EUROPEAN REGIONAL DEVELOPMENT FUND