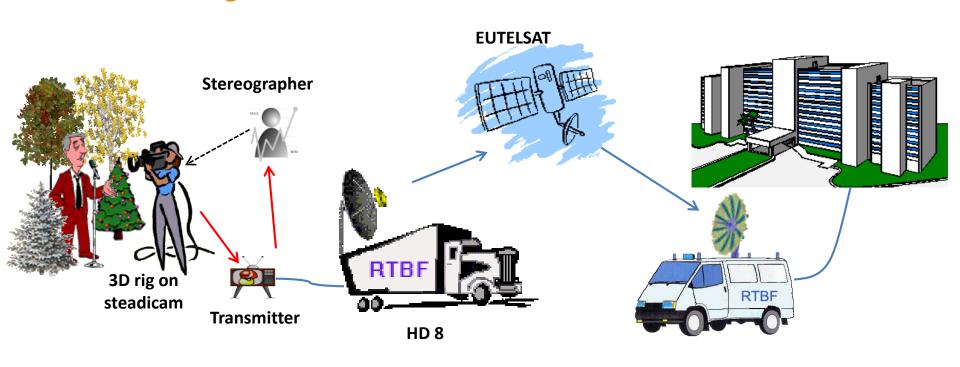

# Conceptual architecture of live 3D transmission chain

**Shooting side** 

**Transmission** 

Auditorium side