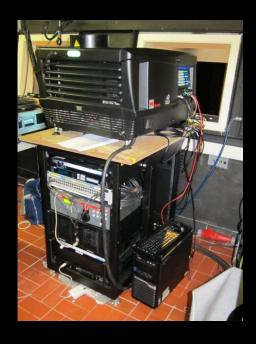

rig on steadicam (as assembled at Transvideo)









## Stereographer monitoring screen (Transvideo)







## Transmit OB van (RTBF)







#### Satellite antenna on transmit OB van (RTBF)







### Inside of transmit OB van (RTBF)







## Inside of transmit OB van (RTBF)







#### Telecommunication satellite Eutelsat AB1 (12.5° W)







#### Satellite Eutelsat AB1 (12.5° W): Downlink coverage



http://www.satconxion.es/eng/products-services-satellite-two-way-europe-satwide1.php



## Receive OB van (RTBF)





## Inside of receive OB van (RTBF)





#### Satellite antenna on receive OB van (RTBF)





Received spectrum of satellite beacon (Eutelsat)





## Back of OB van (RTBF)





#### **OB van and Convention Center**





## Equipments in projection booth (Barco, XDC, ...)







#### Thank you to all the partners involved in this 3D event



**Institut Montefiore** INTELSIG

























## Jacques G. Verly (University of Liège) jacques.verly@ulg.ac.be