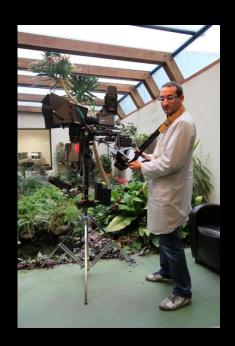

"Steadicam Demo 3:" The live 3D transmission from a steadicam at the "Pôle Image de Liège" inauguration to the Convention Center via terrestrial and satellite radio links

Jacques G. Verly, Marc Evrard, David Grogna

Dept. of Electrical Engineering and Computer Sciences
University of Liège, BELGIUM



# Conceptual architecture of live 3D transmission chain

**Shooting side** 

**Transmission** 

Auditorium side







## Pôle Image of Liège (PIL)







## Planning in interview room







#### Preparation of video and radio equipments







## Antennas (Transvideo)





## Shooting side

3D rig on steadicam (as assembled at Transvideo)









## Stereographer monitoring screen (Transvideo)







## Transmit OB van (RTBF)







#### Satellite antenna on transmit OB van (RTBF)







### Inside of transmit OB van (RTBF)







## Inside of transmit OB van (RTBF)







#### Telecommunication satellite Eutelsat AB1 (12.5° W)







#### Satellite Eutelsat AB1 (12.5° W): Downlink coverage



http://www.satconxion.es/eng/products-services-satellite-two-way-europe-satwide1.php



## Receive OB van (RTBF)





## Inside of receive OB van (RTBF)





#### Satellite antenna on receive OB van (RTBF)





Received spectrum of satellite beacon (Eutelsat)





## Back of OB van (RTBF)





#### **OB van and Convention Center**





## Equipments in projection booth (Barco, XDC, ...)







#### Thank you to all the partners involved