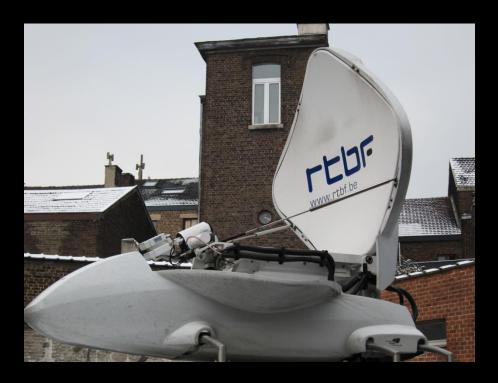

"Steadicam Demo 3:" The live 3D transmission from a steadicam at the "Pôle Image de Liège" inauguration to the Convention Center via terrestrial and satellite radio links

Jacques G. Verly, Marc Evrard, David Grogna

Dept. of Electrical Engineering and Computer Sciences
University of Liège, BELGIUM



# Conceptual architecture of live 3D transmission chain

**Shooting side** 

**Transmission** 

Auditorium side







## Pôle Image of Liège (PIL)







## Planning in interview room







#### Preparation of video and radio equipments







## Antennas (Transvideo)





## Shooting side

3D rig on steadicam (as assembled at Transvideo)









## Stereographer monitoring screen (Transvideo)







## Transmit OB van (RTBF)







#### Satellite antenna on transmit OB van (RTBF)







### Inside of transmit OB van (RTBF)







## Inside of transmit OB van (RTBF)







#### Telecommunication satellite Eutelsat AB1 (12.5° W)







#### Satellite Eutelsat AB1 (12.5° W): Downlink coverage



http://www.satconxion.es/eng/products-services-satellite-two-way-europe-satwide1.php



## Receive OB van (RTBF)





## Inside of receive OB van (RTBF)





#### Satellite antenna on receive OB van (RTBF)





Received spectrum of satellite beacon (Eutelsat)





## Back of OB van (RTBF)





#### **OB van and Convention Center**





## Equipments in projection booth (Barco, XDC, ...)







#### Thank you to all the partners involved in this 3D event



**Institut Montefiore** INTELSIG

























## Jacques G. Verly (University of Liège) jacques.verly@ulg.ac.be