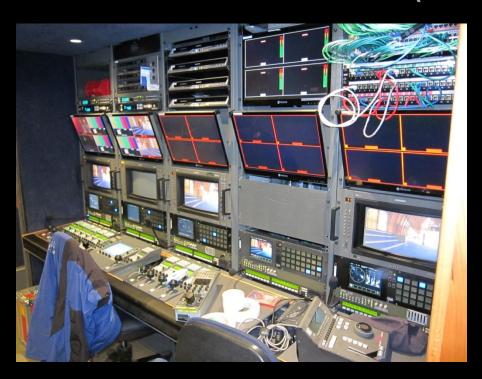

mission from a steadicam at the "Pôle Image de Liège" inauguration to the Convention Center via terrestrial and satellite radio links

Jacques G. Verly, Marc Evrard, David Grogna

Dept. of Electrical Engineering and Computer Sciences
University of Liège, BELGIUM



# Conceptual architecture of live 3D transmission chain

**Shooting side** 

**Transmission** 

Auditorium side







## Pôle Image of Liège (PIL)







## Planning in interview room







#### Preparation of video and radio equipments







## Antennas (Transvideo)





## Shooting side

3D rig on steadicam (as assembled at Transvideo)









## Stereographer monitoring screen (Transvideo)







## Transmit OB van (RTBF)







#### Satellite antenna on transmit OB van (RTBF)







### Inside of transmit OB van (RTBF)







## Inside of transmit OB van (RTBF)







#### Telecommunication satellite Eutelsat AB1 (12.5° W)







#### Satellite Eutelsat AB1 (12.5° W): Downlink coverage



http://www.satconxion.es/eng/products-services-satellite-two-way-europe-satwide1.php



## Receive OB van (RTBF)





## Inside of receive OB van (RTBF)





#### Satellite antenna on receive OB van (RTBF)





Received spectrum of satellite beacon (Eutelsat)





## Back of OB van (RTBF)





#### **OB van and Convention Center**





## Equipments in projection booth (Barco, XDC, ...)







#### Thank you to all the partners involved in this 3D event



**Institut Montefiore** INTELSIG

























## Jacques G. Verly (University of Liège) jacques.verly@ulg.ac.be