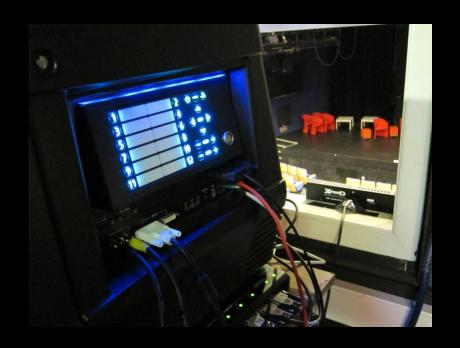

g on steadicam (as assembled at Transvideo)









## Stereographer monitoring screen (Transvideo)







## Transmit OB van (RTBF)







#### Satellite antenna on transmit OB van (RTBF)







### Inside of transmit OB van (RTBF)







## Inside of transmit OB van (RTBF)







#### Telecommunication satellite Eutelsat AB1 (12.5° W)







#### Satellite Eutelsat AB1 (12.5° W): Downlink coverage



http://www.satconxion.es/eng/products-services-satellite-two-way-europe-satwide1.php



## Receive OB van (RTBF)





## Inside of receive OB van (RTBF)





#### Satellite antenna on receive OB van (RTBF)





Received spectrum of satellite beacon (Eutelsat)





## Back of OB van (RTBF)





#### **OB van and Convention Center**





## Equipments in projection booth (Barco, XDC, ...)







#### Thank you to all the partners involved in this 3D event



**Institut Montefiore** INTELSIG

























## Jacques G. Verly (University of Liège) jacques.verly@ulg.ac.be