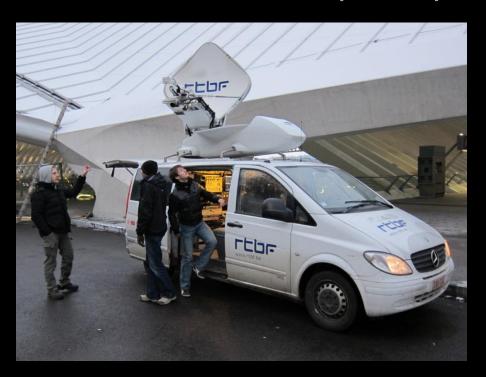

"Steadicam Demo 3:" The live 3D transmission from a steadicam at the "Pôle Image de Liège" inauguration to the Convention Center via terrestrial and satellite radio links

Jacques G. Verly, Marc Evrard, David Grogna

Dept. of Electrical Engineering and Computer Sciences
University of Liège, BELGIUM



# Conceptual architecture of live 3D transmission chain

**Shooting side** 

**Transmission** 

Auditorium side







## Pôle Image of Liège (PIL)







## Planning in interview room







#### Preparation of video and radio equipments







## Antennas (Transvideo)





## Shooting side

3D rig on steadicam (as assembled at Transvideo)









## Stereographer monitoring screen (Transvideo)







## Transmit OB van (RTBF)







#### Satellite antenna on transmit OB van (RTBF)







### Inside of transmit OB van (RTBF)







## Inside of transmit OB van (RTBF)







#### Telecommunication satellite Eutelsat AB1 (12.5° W)







#### Satellite Eutelsat AB1 (12.5° W): Downlink coverage



http://www.satconxion.es/eng/products-services-satellite-two-way-europe-satwide1.php



## Receive OB van (RTBF)





## Inside of receive OB van (RTBF)





#### Satellite antenna on receive OB van (RTBF)





Received spectrum of satellite beacon (Eutelsat)





## Back of OB van (RTBF)





#### **OB van and Convention Center**





## Equipments in projection booth (Barco, XDC, ...)







#### Thank you to all the partners involved in this 3D event



**Institut Montefiore** INTELSIG

























## Jacque