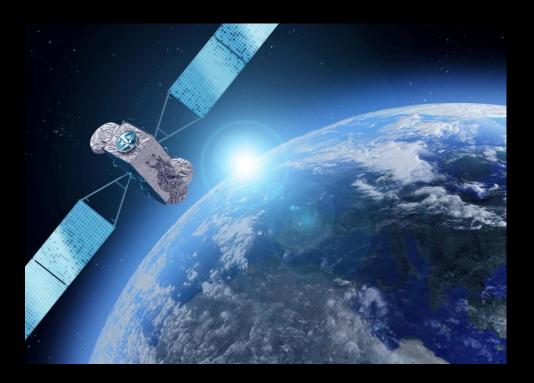

l and satellite radio links

Jacques G. Verly, Marc Evrard, David Grogna

Dept. of Electrical Engineering and Computer Sciences
University of Liège, BELGIUM



# Conceptual architecture of live 3D transmission chain

**Shooting side** 

**Transmission** 

Auditorium side







## Pôle Image of Liège (PIL)







## Planning in interview room







#### Preparation of video and radio equipments







## Antennas (Transvideo)





## Shooting side

3D rig on steadicam (as assembled at Transvideo)









## Stereographer monitoring screen (Transvideo)







## Transmit OB van (RTBF)







#### Satellite antenna on transmit OB van (RTBF)







### Inside of transmit OB van (RTBF)







## Inside of transmit OB van (RTBF)







#### Telecommunication satellite Eutelsat AB1 (12.5° W)







#### Satellite Eutelsat AB1 (12.5° W): Downlink coverage



http://www.satconxion.es/eng/products-services-satellite-two-way-europe-satwide1.php



## Receive OB van (RTBF)





## Inside of receive OB van (RTBF)





#### Satellite antenna on receive OB van (RTBF)





Received spectrum of satellite beacon (Eutelsat)





## Back of OB van (RTBF)





#### **OB van and Convention Center**





## Equipments in projection booth (Barco, XDC, ...)







#### Thank you to all the partners involved in this 3D event



**Institut Montefiore** INTELSIG

























## Jacques G. Verly (University of Liège) jacques.verly@ulg.ac.be