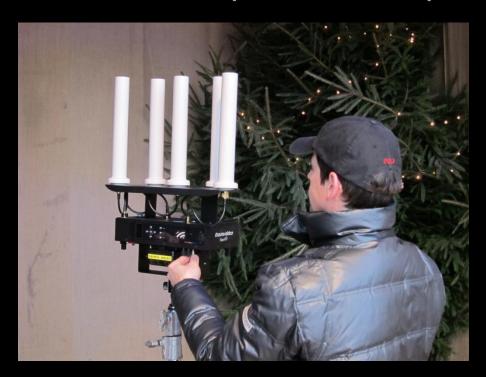

"Steadicam Demo 3:" The live 3D transmission from a steadicam at the "Pôle Image de Liège" inauguration to the Convention Center via terrestrial and satellite radio links

Jacques G. Verly, Marc Evrard, David Grogna

Dept. of Electrical Engineering and Computer Sciences
University of Liège, BELGIUM



# Conceptual architecture of live 3D transmission chain

**Shooting side** 

**Transmission** 

Auditorium side







## Pôle Image of Liège (PIL)







## Planning in interview room







#### Preparation of video and radio equipments







## Antennas (Transvideo)





## Shooting side

3D rig on steadicam (as assembled at Transvideo)









## Stereographer monitoring screen (Transvideo)







## Transmit OB van (RTBF)







#### Satellite antenna on transmit OB van (RTBF)







### Inside of transmit OB van (RTBF)







## Inside of transmit OB van (RTBF)







#### Telecommunication satellite Eutelsat AB1 (12.5° W)







#### Satellite Eutelsat AB1 (12.5° W): Downlink coverage



http://www.satconxion.es/eng/products-services-satellite-two-way-europe-satwide1.php



## Receive OB van (RTBF)





## Inside of receive OB van (RTBF)





#### Satellite antenna on receive OB van (RTBF)





Received spectrum of satellite beacon (Eutelsat)





## Back of OB van (RTBF)





#### **OB van and Convention Center**





## Equipments in projection