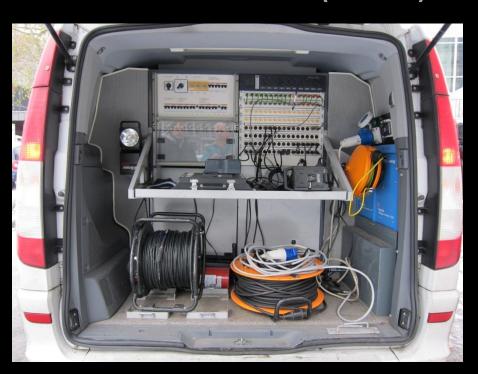

Preparation of video and radio equipments







## Antennas (Transvideo)





## Shooting side

3D rig on steadicam (as assembled at Transvideo)









## Stereographer monitoring screen (Transvideo)







## Transmit OB van (RTBF)







#### Satellite antenna on transmit OB van (RTBF)







### Inside of transmit OB van (RTBF)







## Inside of transmit OB van (RTBF)







#### Telecommunication satellite Eutelsat AB1 (12.5° W)







#### Satellite Eutelsat AB1 (12.5° W): Downlink coverage



http://www.satconxion.es/eng/products-services-satellite-two-way-europe-satwide1.php



## Receive OB van (RTBF)





## Inside of receive OB van (RTBF)





#### Satellite antenna on receive OB van (RTBF)





Received spectrum of satellite beacon (Eutelsat)





## Back of OB van (RTBF)





#### **OB van and Convention Center**





## Equipments in projection booth (Barco, XDC, ...)







#### Thank you to all the partners involved in this 3D event



**Institut Montefiore** INTELSIG

























## Jacques G. Verly (University of Liège) jacques.verly@ulg.ac.be