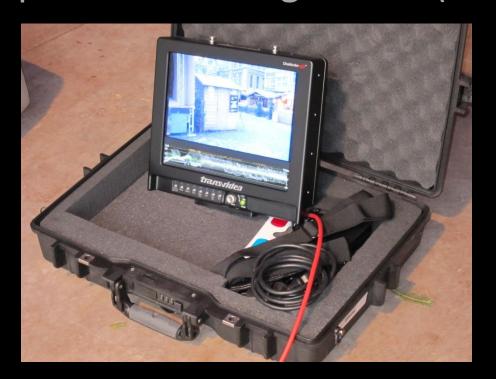

"Steadicam Demo 3:" The live 3D transmission from a steadicam at the "Pôle Image de Liège" inauguration to the Convention Center via terrestrial and satellite radio links

Jacques G. Verly, Marc Evrard, David Grogna

Dept. of Electrical Engineering and Computer Sciences
University of Liège, BELGIUM



# Conceptual architecture of live 3D transmission chain

**Shooting side** 

**Transmission** 

Auditorium side







## Pôle Image of Liège (PIL)







## Planning in interview room







#### Preparation of video and radio equipments







## Antennas (Transvideo)





## Shooting side

3D rig on steadicam (as assembled at Transvideo)









## Stereographer monitoring screen (Transvideo)







## Transmit OB van (RTBF)







#### Satellite antenna on transmit OB van (RTBF)







### Inside of transmit OB van (RTBF)







## Inside of transmit OB van (RTBF)







#### Telecommunication satellite Eutelsat AB1 (12.5° W)







#### Satellite Eutelsat AB1 (12.5° W): Downlink coverage



http://www.satconxion.es/eng/products-services-satellite-two-way-europe-satwide1.php



## Receive OB van (RTBF)





## Inside of receive OB van (RTBF)





#### Satellite antenna on receive OB van (RTBF)





Received spectrum of satellite beacon (Eutelsat)





## Back of OB van (RTBF)





#### **OB van and Convention Center**





## Equipments in projection booth (Barco, XDC, ...)







#### Thank you to all the partners involved in this 3D event



**Institut Montefiore** INTELSIG