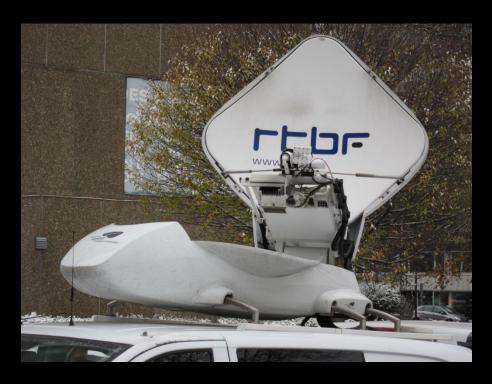

## Pôle Image of Liège (PIL)







## Planning in interview room







#### Preparation of video and radio equipments







## Antennas (Transvideo)





## Shooting side

3D rig on steadicam (as assembled at Transvideo)









## Stereographer monitoring screen (Transvideo)







## Transmit OB van (RTBF)







#### Satellite antenna on transmit OB van (RTBF)







### Inside of transmit OB van (RTBF)







## Inside of transmit OB van (RTBF)







#### Telecommunication satellite Eutelsat AB1 (12.5° W)







#### Satellite Eutelsat AB1 (12.5° W): Downlink coverage



http://www.satconxion.es/eng/products-services-satellite-two-way-europe-satwide1.php



## Receive OB van (RTBF)





## Inside of receive OB van (RTBF)





#### Satellite antenna on receive OB van (RTBF)





Received spectrum of satellite beacon (Eutelsat)





## Back of OB van (RTBF)





#### **OB van and Convention Center**





## Equipments in projection booth (Barco, XDC, ...)







#### Thank you to all the partners involved in this 3D event



**Institut Montefiore** INTELSIG

























## Jacques G. Verly (University of Liège) jacques.verly@ulg.ac.be