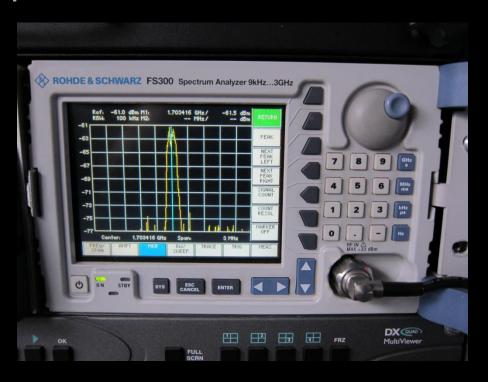

#### Satellite antenna on receive OB van (RTBF)

Received spectrum of satellite beacon (Eutelsat)