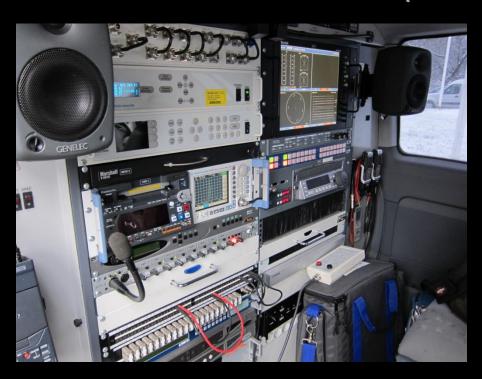

hooting side** 

**Transmission** 

Auditorium side







## Pôle Image of Liège (PIL)







## Planning in interview room







#### Preparation of video and radio equipments







## Antennas (Transvideo)





## Shooting side

3D rig on steadicam (as assembled at Transvideo)









## Stereographer monitoring screen (Transvideo)







## Transmit OB van (RTBF)







#### Satellite antenna on transmit OB van (RTBF)







### Inside of transmit OB van (RTBF)







## Inside of transmit OB van (RTBF)







#### Telecommunication satellite Eutelsat AB1 (12.5° W)







#### Satellite Eutelsat AB1 (12.5° W): Downlink coverage



http://www.satconxion.es/eng/products-services-satellite-two-way-europe-satwide1.php



## Receive OB van (RTBF)





## Inside of receive OB van (RTBF)





#### Satellite antenna on receive OB van (RTBF)





Received spectrum of satellite beacon (Eutelsat)





## Back of OB van (RTBF)





#### **OB van and Convention Center**





## Equipments in projection booth (Barco, XDC, ...)







#### Thank you to all the partners involved in this 3D event



**Institut Montefiore** INTELSIG

























## Jacques G. Verly (University of Liège) jacques.verly@ulg.ac.be