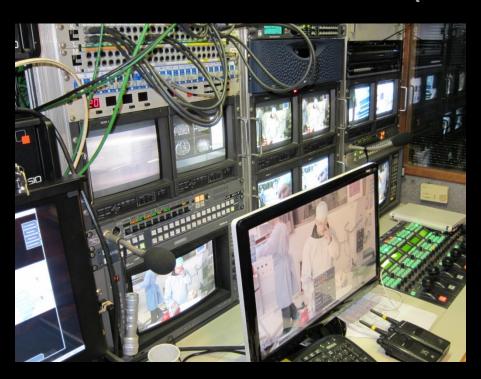

de Liège" inauguration to the Convention Center via terrestrial and satellite radio links

Jacques G. Verly, Marc Evrard, David Grogna

Dept. of Electrical Engineering and Computer Sciences
University of Liège, BELGIUM



# Conceptual architecture of live 3D transmission chain

**Shooting side** 

**Transmission** 

Auditorium side







## Pôle Image of Liège (PIL)







## Planning in interview room







#### Preparation of video and radio equipments







## Antennas (Transvideo)





## Shooting side

3D rig on steadicam (as assembled at Transvideo)









## Stereographer monitoring screen (Transvideo)







## Transmit OB van (RTBF)







#### Satellite antenna on transmit OB van (RTBF)







### Inside of transmit OB van (RTBF)







## Inside of transmit OB van (RTBF)







#### Telecommunication satellite Eutelsat AB1 (12.5° W)







#### Satellite Eutelsat AB1 (12.5° W): Downlink coverage



http://www.satconxion.es/eng/products-services-satellite-two-way-europe-satwide1.php



## Receive OB van (RTBF)





## Inside of receive OB van (RTBF)





#### Satellite antenna on receive OB van (RTBF)





Received spectrum of satellite beacon (Eutelsat)





## Back of OB van (RTBF)





#### **OB van and Convention Center**





## Equipments in projection booth (Barco, XDC, ...)







#### Thank you to all the partners involved in this 3D event



**Institut Montefiore** INTELSIG

























## Jacques G. Verly (University of Liège) jacques.verly@ulg.ac.be