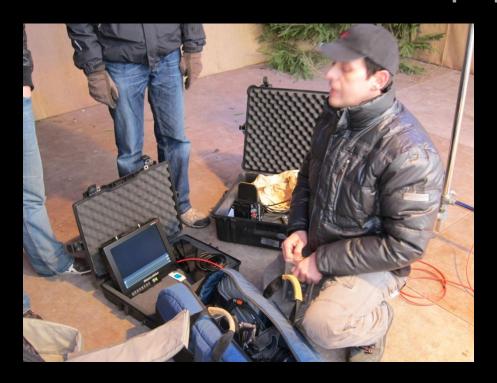

"Steadicam Demo 3:" The live 3D transmission from a steadicam at the "Pôle Image de Liège" inauguration to the Convention Center via terrestrial and satellite radio links

Jacques G. Verly, Marc Evrard, David Grogna

Dept. of Electrical Engineering and Computer Sciences
University of Liège, BELGIUM



# Conceptual architecture of live 3D transmission chain

**Shooting side** 

**Transmission** 

Auditorium side







## Pôle Image of Liège (PIL)







## Planning in interview room







#### Preparation of video and radio equipments







## Antennas (Transvideo)





## Shooting side

3D rig on steadicam (as assembled at Transvideo)









## Stereographer monitoring screen (Transvideo)







## Transmit OB van (RTBF)







#### Satellite antenna on transmit OB van (RTBF)







### Inside of transmit OB van (RTBF)







## Inside of transmit OB van (RTBF)







#### Telecommunication satellite Eutelsat AB1 (12.5° W)







#### Satellite Eutelsat AB1 (12.5° W): Downlink coverage



http://www.satconxion.es/eng/products-services-satellite-two-way-europe-satwide1.php



## Receive OB van (RTBF)





## Inside of receive OB van (RTBF)





#### Satellite antenna on receive OB van (RTBF)





Received spectrum of satellite beacon (Eutelsat)





## Back of OB van (RTBF)





#### **OB van and Convention Center**