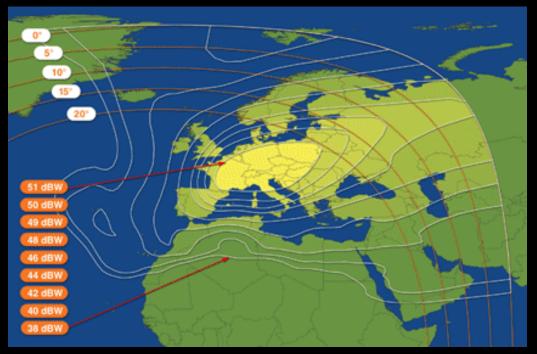

#### Telecommunication satellite Eutelsat AB1 (12.5° W)

#### Satellite Eutelsat AB1 (12.5° W): Downlink coverage

http://www.satconxion.es/eng/products-services-satellite-two-way-europe-satwide1.php