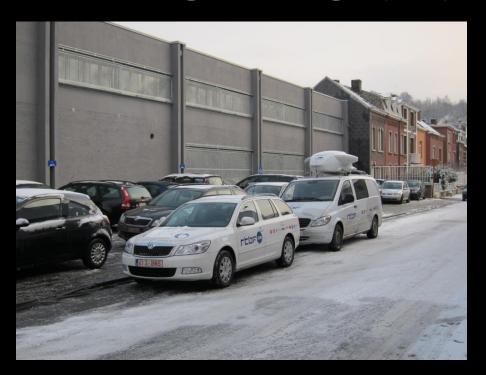

"Steadicam Demo 3:" The live 3D transmission from a steadicam at the "Pôle Image de Liège" inauguration to the Convention Center via terrestrial and satellite radio links

Jacques G. Verly, Marc Evrard, David Grogna

Dept. of Electrical Engineering and Computer Sciences
University of Liège, BELGIUM



# Conceptual architecture of live 3D transmission chain

**Shooting side** 

**Transmission** 

Auditorium side







## Pôle Image of Liège (PIL)







## Planning in interview room







#### Preparation of video and radio equipments







## Antennas (Transvideo)





## Shooting side

3D rig on steadicam (as assembled at Transvideo)









## Stereographer monitoring screen (Transvideo)







## Transmit OB van (RTBF)







#### Satellite antenna on transmit OB van (RTBF)







### Inside of transmit OB van (RTBF)







## Inside of transmit OB van (RTBF)







#### Telecommunication satellite Eutelsat AB1 (12.5° W)







#### Satellite Eutelsat AB1 (12.5° W): Downlink coverage



http://www.satconxion.es/eng/products-services-satellite-two-way-europe-satwide1.php



## Receive OB van (RTBF)





## Inside of receive OB van (RTBF)





#### Satellite antenna on receive OB van (RTBF)





Received spectrum of satellite b