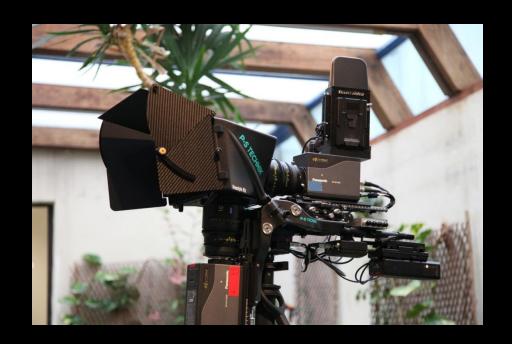

"Steadicam Demo 3:" The live 3D transmission from a steadicam at the "Pôle Image de Liège" inauguration to the Convention Center via terrestrial and satellite radio links

Jacques G. Verly, Marc Evrard, David Grogna

Dept. of Electrical Engineering and Computer Sciences
University of Liège, BELGIUM



# Conceptual architecture of live 3D transmission chain

**Shooting side** 

**Transmission** 

Auditorium side







## Pôle Image of Liège (PIL)







## Planning in interview room







#### Preparation of video and radio equipments







## Antennas (Transvideo)





## Shooting side

3D rig on steadicam (as assembled at Transvideo)









## Stereographer monitoring screen (Transvideo)







## Transmit OB van (RTBF)







#### Satellite antenna on transmit OB van (RTBF)







### Inside of transmit OB van (RTBF)







## Inside of transmit OB van (RTBF)







#### Telecommunication satellite Eutelsat AB1 (12.5° W)







#### Satellite Eutelsat AB1 (12.5° W): Downlink coverage



http://www.satconxion.es/eng/products-services-satellite-two-way-europe-satwide1.php



## Receive OB van (RTBF)





## Inside of receive OB van (RTBF)





#### Satellite antenna on receive OB van (RTBF)





Received spectrum of satellite beacon (Eutelsat)





## Back of OB van (RTBF)





#### **OB van and Convention Center**





## Equipments in projection booth (Barco, XDC, ...)







#### Thank you to all the partners involv