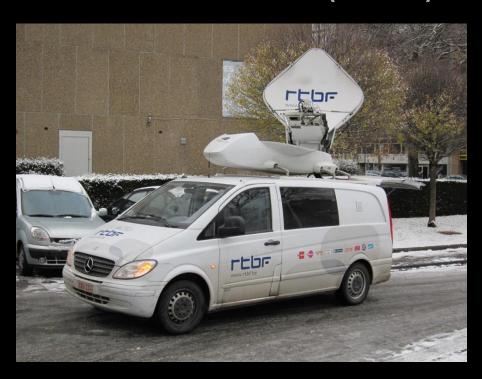

cture of live 3D transmission chain

**Shooting side** 

**Transmission** 

Auditorium side







## Pôle Image of Liège (PIL)







## Planning in interview room







#### Preparation of video and radio equipments







## Antennas (Transvideo)





## Shooting side

3D rig on steadicam (as assembled at Transvideo)









## Stereographer monitoring screen (Transvideo)







## Transmit OB van (RTBF)







#### Satellite antenna on transmit OB van (RTBF)







### Inside of transmit OB van (RTBF)







## Inside of transmit OB van (RTBF)







#### Telecommunication satellite Eutelsat AB1 (12.5° W)







#### Satellite Eutelsat AB1 (12.5° W): Downlink coverage



http://www.satconxion.es/eng/products-services-satellite-two-way-europe-satwide1.php



## Receive OB van (RTBF)





## Inside of receive OB van (RTBF)





#### Satellite antenna on receive OB van (RTBF)





Received spectrum of satellite beacon (Eutelsat)





## Back of OB van (RTBF)





#### **OB van and Convention Center**





## Equipments in projection booth (Barco, XDC, ...)







#### Thank you to all the partners involved in this 3D event



**Institut Montefiore** INTELSIG

























## Jacques G. Verly (University of Liège) jacques.verly@ulg.ac.be