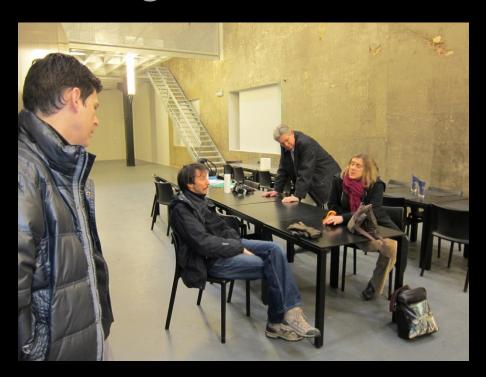

"Steadicam Demo 3:" The live 3D transmission from a steadicam at the "Pôle Image de Liège" inauguration to the Convention Center via terrestrial and satellite radio links

Jacques G. Verly, Marc Evrard, David Grogna

Dept. of Electrical Engineering and Computer Sciences
University of Liège, BELGIUM



# Conceptual architecture of live 3D transmission chain

**Shooting side** 

**Transmission** 

Auditorium side







## Pôle Image of Liège (PIL)







## Planning in interview room







#### Preparation of video and radio equipments







## Antennas (Transvideo)





## Shooting side

3D rig on steadicam (as assembled at Transvideo)









## Stereographer monitoring screen (Transvideo)







## Transmit OB van (RTBF)







#### Satellite antenna on transmit OB van (RTBF)







### Inside of transmit OB van (RTBF)







## Inside of transmit OB van (RTBF)







#### Telecommunication satellite Eutelsat AB1 (12.5° W)







#### Satellite Eutelsat AB1 (12.5° W): Downlink coverage



http://www.satconxion.es/eng/products-services-satellite-two-way-europe-satwide1.php



## Receive OB van (RTBF)





## Inside of receive OB van (RTBF)





#### Satellite antenna on receive OB van (RTBF)





Received spectrum of satellite beacon (Eutelsat)





## Back of OB v