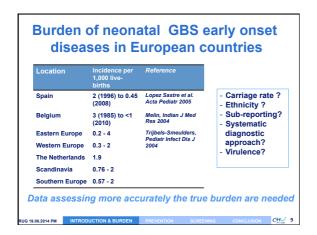

e  Nosocom  In the commun                |
| Portal of entry                    | Inhalation → pneumonia → translocation into bloodstream                 | Likely intestinal                                                         |
| Clinical presentation              | Respiratory distress with fulminant pneumonia Sepsis (Meningitis 5-15%) | Fever<br>Bacteremia<br>Meningitis (25-70%)<br>(Cellulitis, osteomyelitis) |
| Mortality                          | < 10 %<br>(→ 40 % in very premature)                                    | 0 - 6%                                                                    |
| Capsular serotypes                 | All (Ia, III, V)                                                        | III, mainly Hypervirulent clone ST17 /meningit                            |