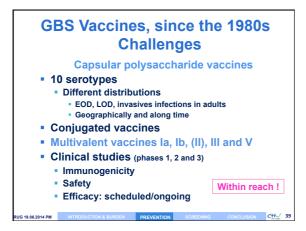

| GBS Neonatal Infections            |                                                                         |                                                                           |
|------------------------------------|-------------------------------------------------------------------------|---------------------------------------------------------------------------|
|                                    | EOD                                                                     | LOD                                                                       |
| Incidence per 1,000<br>live births | 0.3 – 3                                                                 | 0.5                                                                       |
| Onset                              | 0 - 6 days (or 0-72 hrs)                                                | 1 week - 3 months (up 1 y)                                                |
| Mean age at onset                  | 12 hrs                                                                  | 1 month                                                                   |
| Transmission                       | Vertical Intrapartum                                                    | Horizontal (vertical ?)  At delive  Nosocom  In the commun                |
| Portal of entry                    | Inhalation → pneumonia → translocation into bloodstream                 | Likely intestinal                                                         |
| Clinical presentation              | Respiratory distress with fulminant pneumonia Sepsis (Meningitis 5-15%) | Fever<br>Bacteremia<br>Meningitis (25-70%)<br>(Cellulitis, osteomyelitis) |
| Mortality                          | < 10 %<br>(→ 40 % in very premature)                                    | 0 - 6%                                                                    |
| Capsular serotypes                 | All (Ia, III, V)                                                        | III, mainly Hypervirulent clone ST17 /meningit                            |