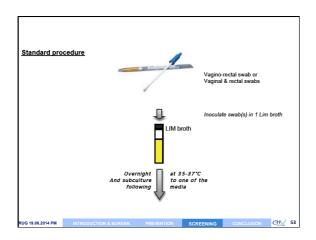

tion → pneumonia → translocation into bloodstream                 | Likely intestinal                                                         |
| Clinical presentation              | Respiratory distress with fulminant pneumonia Sepsis (Meningitis 5-15%) | Fever<br>Bacteremia<br>Meningitis (25-70%)<br>(Cellulitis, osteomyelitis) |
| Mortality                          | < 10 %<br>(→ 40 % in very premature)                                    | 0 - 6%                                                                    |
| Capsular serotypes                 | All (Ia, III, V)                                                        | III, mainly Hypervirulent clone ST17 /meningit                            |