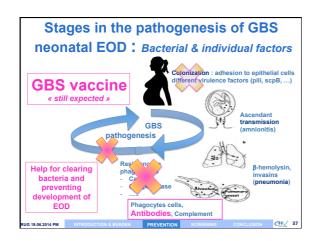

| GBS Neonatal Infections            |                                                                         |                                                                           |
|------------------------------------|-------------------------------------------------------------------------|---------------------------------------------------------------------------|
|                                    | EOD                                                                     | LOD                                                                       |
| Incidence per 1,000<br>live births | 0.3 – 3                                                                 | 0.5                                                                       |
| Onset                              | 0 - 6 days (or 0-72 hrs)                                                | 1 week - 3 months (up 1 y)                                                |
| Mean age at onset                  | 12 hrs                                                                  | 1 month                                                                   |
| Transmission                       | Vertical Intrapartum                                                    | Horizontal (vertical ?)  At delive  Nosocom  In the commun                |
| Portal of entry                    | Inhalation → pneumonia → translocation into bloodstream                 | Likely intestinal                                                         |
| Clinical presentation              | Respiratory distress with fulminant pneumonia Sepsis (Meningitis 5-15%) | Fever<br>Bacteremia<br>Meningitis (25-70%)<br>(Cellulitis, osteomyelitis) |
| Mortality                          | < 10 %<br>(→ 40 % in very premature)                                    | 0 - 6%                                                                    |
| Capsular serotypes                 | All (Ia, III, V)                                                        | III, mainly Hypervirulent clone ST17 /meningit                            |