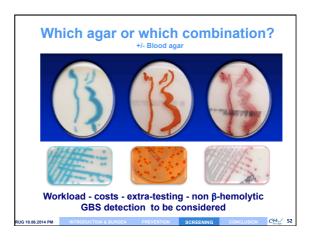

lation → pneumonia → translocation into bloodstream                 | Likely intestinal                                                         |
| Clinical presentation              | Respiratory distress with fulminant pneumonia Sepsis (Meningitis 5-15%) | Fever<br>Bacteremia<br>Meningitis (25-70%)<br>(Cellulitis, osteomyelitis) |
| Mortality                          | < 10 %<br>(→ 40 % in very premature)                                    | 0 - 6%                                                                    |
| Capsular serotypes                 | All (Ia, III, V)                                                        | III, mainly Hypervirulent clone ST17 /meningit                            |