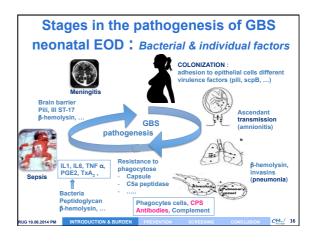

| GBS Neonatal Infections            |                                                                         |                                                                           |
|------------------------------------|-------------------------------------------------------------------------|---------------------------------------------------------------------------|
|                                    | EOD                                                                     | LOD                                                                       |
| Incidence per 1,000<br>live births | 0.3 – 3                                                                 | 0.5                                                                       |
| Onset                              | 0 - 6 days (or 0-72 hrs)                                                | 1 week - 3 months (up 1 y)                                                |
| Mean age at onset                  | 12 hrs                                                                  | 1 month                                                                   |
| Transmission                       | Vertical Intrapartum                                                    | Horizontal (vertical ?)  At delive  Nosocom  In the commun                |
| Portal of entry                    | Inhalation → pneumonia → translocation into bloodstream                 | Likely intestinal                                                         |
| Clinical presentation              | Respiratory distress with fulminant pneumonia Sepsis (Meningitis 5-15%) | Fever<br>Bacteremia<br>Meningitis (25-70%)<br>(Cellulitis, osteomyelitis) |
| Mortality                          | < 10 %<br>(→ 40 % in very premature)                                    | 0 - 6%                                                                    |
| Capsular serotypes                 | All (Ia, III, V)                                                        | III, mainly Hypervirulent clone ST17 /meningit                            |