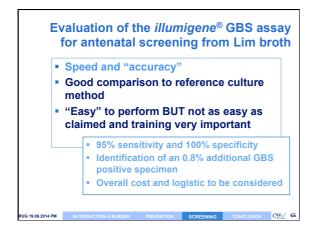

location into bloodstream                 | Likely intestinal                                                         |
| Clinical presentation              | Respiratory distress with fulminant pneumonia Sepsis (Meningitis 5-15%) | Fever<br>Bacteremia<br>Meningitis (25-70%)<br>(Cellulitis, osteomyelitis) |
| Mortality                          | < 10 %<br>(→ 40 % in very premature)                                    | 0 - 6%                                                                    |
| Capsular serotypes                 | All (Ia, III, V)                                                        | III, mainly Hypervirulent clone ST17 /meningit                            |