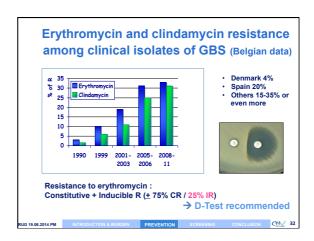

ortal of entry                    | Inhalation → pneumonia → translocation into bloodstream                 | Likely intestinal                                                         |
| Clinical presentation              | Respiratory distress with fulminant pneumonia Sepsis (Meningitis 5-15%) | Fever<br>Bacteremia<br>Meningitis (25-70%)<br>(Cellulitis, osteomyelitis) |
| Mortality                          | < 10 %<br>(→ 40 % in very premature)                                    | 0 - 6%                                                                    |
| Capsular serotypes                 | All (Ia, III, V)                                                        | III, mainly Hypervirulent clone ST17 /meningit                            |