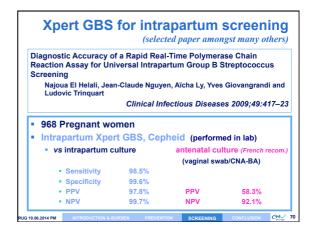

nto bloodstream                 | Likely intestinal                                                         |
| Clinical presentation              | Respiratory distress with fulminant pneumonia Sepsis (Meningitis 5-15%) | Fever<br>Bacteremia<br>Meningitis (25-70%)<br>(Cellulitis, osteomyelitis) |
| Mortality                          | < 10 %<br>(→ 40 % in very premature)                                    | 0 - 6%                                                                    |
| Capsular serotypes                 | All (Ia, III, V)                                                        | III, mainly Hypervirulent clone ST17 /meningit                            |