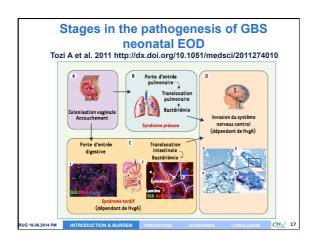

| GBS Neonatal Infections            |                                                                         |                                                                           |
|------------------------------------|-------------------------------------------------------------------------|---------------------------------------------------------------------------|
|                                    | EOD                                                                     | LOD                                                                       |
| Incidence per 1,000<br>live births | 0.3 – 3                                                                 | 0.5                                                                       |
| Onset                              | 0 - 6 days (or 0-72 hrs)                                                | 1 week - 3 months (up 1 y)                                                |
| Mean age at onset                  | 12 hrs                                                                  | 1 month                                                                   |
| Transmission                       | Vertical Intrapartum                                                    | Horizontal (vertical ?)  At delive  Nosocom  In the commun                |
| Portal of entry                    | Inhalation → pneumonia → translocation into bloodstream                 | Likely intestinal                                                         |
| Clinical presentation              | Respiratory distress with fulminant pneumonia Sepsis (Meningitis 5-15%) | Fever<br>Bacteremia<br>Meningitis (25-70%)<br>(Cellulitis, osteomyelitis) |
| Mortality                          | < 10 %<br>(→ 40 % in very premature)                                    | 0 - 6%                                                                    |
| Capsular serotypes                 | All (Ia, III, V)                                                        | III, mainly Hypervirulent clone ST17 /meningit                            |