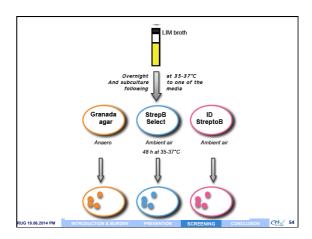

on → pneumonia → translocation into bloodstream                 | Likely intestinal                                                         |
| Clinical presentation              | Respiratory distress with fulminant pneumonia Sepsis (Meningitis 5-15%) | Fever<br>Bacteremia<br>Meningitis (25-70%)<br>(Cellulitis, osteomyelitis) |
| Mortality                          | < 10 %<br>(→ 40 % in very premature)                                    | 0 - 6%                                                                    |
| Capsular serotypes                 | All (Ia, III, V)                                                        | III, mainly Hypervirulent clone ST17 /meningit                            |