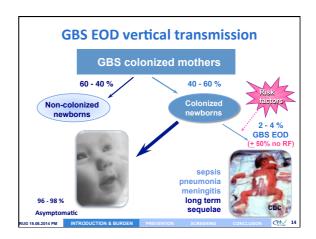

| GBS Neonatal Infections            |                                                                         |                                                                           |
|------------------------------------|-------------------------------------------------------------------------|---------------------------------------------------------------------------|
|                                    | EOD                                                                     | LOD                                                                       |
| Incidence per 1,000<br>live births | 0.3 – 3                                                                 | 0.5                                                                       |
| Onset                              | 0 - 6 days (or 0-72 hrs)                                                | 1 week - 3 months (up 1 y)                                                |
| Mean age at onset                  | 12 hrs                                                                  | 1 month                                                                   |
| Transmission                       | Vertical Intrapartum                                                    | Horizontal (vertical ?)  At delive  Nosocom  In the commun                |
| Portal of entry                    | Inhalation → pneumonia → translocation into bloodstream                 | Likely intestinal                                                         |
| Clinical presentation              | Respiratory distress with fulminant pneumonia Sepsis (Meningitis 5-15%) | Fever<br>Bacteremia<br>Meningitis (25-70%)<br>(Cellulitis, osteomyelitis) |
| Mortality                          | < 10 %<br>(→ 40 % in very premature)                                    | 0 - 6%                                                                    |
| Capsular serotypes                 | All (Ia, III, V)                                                        | III, mainly Hypervirulent clone ST17 /meningit                            |