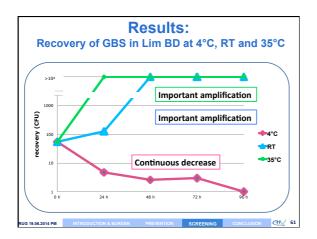

→ translocation into bloodstream                 | Likely intestinal                                                         |
| Clinical presentation              | Respiratory distress with fulminant pneumonia Sepsis (Meningitis 5-15%) | Fever<br>Bacteremia<br>Meningitis (25-70%)<br>(Cellulitis, osteomyelitis) |
| Mortality                          | < 10 %<br>(→ 40 % in very premature)                                    | 0 - 6%                                                                    |
| Capsular serotypes                 | All (Ia, III, V)                                                        | III, mainly Hypervirulent clone ST17 /meningit                            |