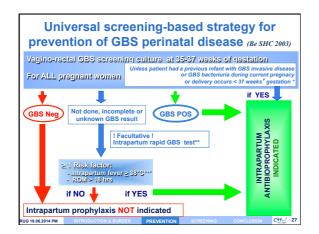

|
| Portal of entry                    | Inhalation → pneumonia → translocation into bloodstream                 | Likely intestinal                                                         |
| Clinical presentation              | Respiratory distress with fulminant pneumonia Sepsis (Meningitis 5-15%) | Fever<br>Bacteremia<br>Meningitis (25-70%)<br>(Cellulitis, osteomyelitis) |
| Mortality                          | < 10 %<br>(→ 40 % in very premature)                                    | 0 - 6%                                                                    |
| Capsular serotypes                 | All (Ia, III, V)                                                        | III, mainly Hypervirulent clone ST17 /meningit                            |