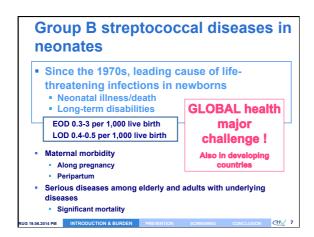

| GBS Neonatal Infections            |                                                                         |                                                                           |
|------------------------------------|-------------------------------------------------------------------------|---------------------------------------------------------------------------|
|                                    | EOD                                                                     | LOD                                                                       |
| Incidence per 1,000<br>live births | 0.3 – 3                                                                 | 0.5                                                                       |
| Onset                              | 0 -