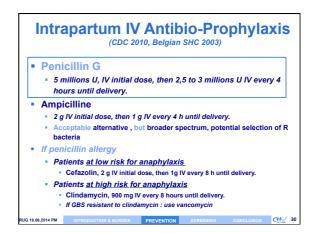

| Portal of entry                    | Inhalation → pneumonia → translocation into bloodstream                 | Likely intestinal                                                         |
| Clinical presentation              | Respiratory distress with fulminant pneumonia Sepsis (Meningitis 5-15%) | Fever<br>Bacteremia<br>Meningitis (25-70%)<br>(Cellulitis, osteomyelitis) |
| Mortality                          | < 10 %<br>(→ 40 % in very premature)                                    | 0 - 6%                                                                    |
| Capsular serotypes                 | All (Ia, III, V)                                                        | III, mainly Hypervirulent clone ST17 /meningit                            |