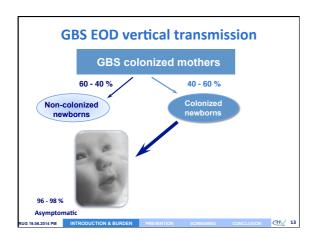

om  In the commun                |
| Portal of entry                    | Inhalation → pneumonia → translocation into bloodstream                 | Likely intestinal                                                         |
| Clinical presentation              | Respiratory distress with fulminant pneumonia Sepsis (Meningitis 5-15%) | Fever<br>Bacteremia<br>Meningitis (25-70%)<br>(Cellulitis, osteomyelitis) |
| Mortality                          | < 10 %<br>(→ 40 % in very premature)                                    | 0 - 6%                                                                    |
| Capsular serotypes                 | All (Ia, III, V)                                                        | III, mainly Hypervirulent clone ST17 /meningit                            |