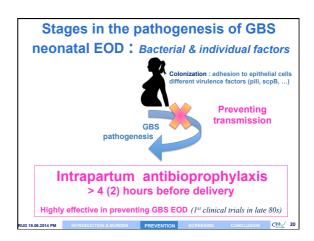

| GBS Neonatal Infections            |                                                                         |                                                                           |
|------------------------------------|-------------------------------------------------------------------------|---------------------------------------------------------------------------|
|                                    | EOD                                                                     | LOD                                                                       |
| Incidence per 1,000<br>live births | 0.3 – 3                                                                 | 0.5                                                                       |
| Onset                              | 0 - 6 days (or 0-72 hrs)                                                | 1 week - 3 months (up 1 y)                                                |
| Mean age at onset                  | 12 hrs                                                                  | 1 month                                                                   |
| Transmission                       | Vertical Intrapartum                                                    | Horizontal (vertical ?)  At delive  Nosocom  In the commun                |
| Portal of entry                    | Inhalation → pneumonia → translocation into bloodstream                 | Likely intestinal                                                         |
| Clinical presentation              | Respiratory distress with fulminant pneumonia Sepsis (Meningitis 5-15%) | Fever<br>Bacteremia<br>Meningitis (25-70%)<br>(Cellulitis, osteomyelitis) |
| Mortality                          | < 10 %<br>(→ 40 % in very premature)                                    | 0 - 6%                                                                    |
| Capsular serotypes                 | All (Ia, III, V)                                                        | III, mainly Hypervirulent clone ST17 /meningit                            |