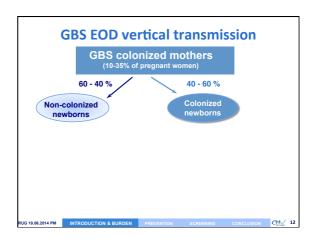

ocom  In the commun                |
| Portal of entry                    | Inhalation → pneumonia → translocation into bloodstream                 | Likely intestinal                                                         |
| Clinical presentation              | Respiratory distress with fulminant pneumonia Sepsis (Meningitis 5-15%) | Fever<br>Bacteremia<br>Meningitis (25-70%)<br>(Cellulitis, osteomyelitis) |
| Mortality                          | < 10 %<br>(→ 40 % in very premature)                                    | 0 - 6%                                                                    |
| Capsular serotypes                 | All (Ia, III, V)                                                        | III, mainly Hypervirulent clone ST17 /meningit                            |