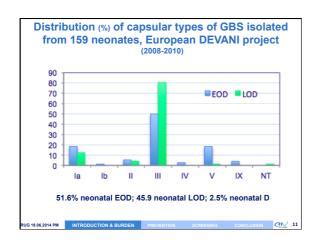

osocom  In the commun                |
| Portal of entry                    | Inhalation → pneumonia → translocation into bloodstream                 | Likely intestinal                                                         |
| Clinical presentation              | Respiratory distress with fulminant pneumonia Sepsis (Meningitis 5-15%) | Fever<br>Bacteremia<br>Meningitis (25-70%)<br>(Cellulitis, osteomyelitis) |
| Mortality                          | < 10 %<br>(→ 40 % in very premature)                                    | 0 - 6%                                                                    |
| Capsular serotypes                 | All (Ia, III, V)                                                        | III, mainly Hypervirulent clone ST17 /meningit                            |