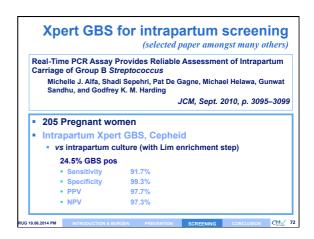

| GBS Neonatal Infections            |                                                                         |                                                                           |
|------------------------------------|-------------------------------------------------------------------------|---------------------------------------------------------------------------|
|                                    | EOD                                                                     | LOD                                                                       |
| Incidence per 1,000<br>live births | 0.3 – 3                                                                 | 0.5                                                                       |
| Onset                              | 0 - 6 days (or 0-72 hrs)                                                | 1 week - 3 months (up 1 y)                                                |
| Mean age at onset                  | 12 hrs                                                                  | 1 month                                                                   |
| Transmission                       | Vertical Intrapartum                                                    | Horizontal (vertical ?)  At delive  Nosocom  In the commun                |
| Portal of entry                    | Inhalation → pneumonia → translocation into bloodstream                 | Likely intestinal                                                         |
| Clinical presentation              | Respiratory distress with fulminant pneumonia Sepsis (Meningitis 5-15%) | Fever<br>Bacteremia<br>Meningitis (25-70%)<br>(Cellulitis, osteomyelitis) |
| Mortality                          | < 10 %<br>(→ 40 % in very premature)                                    | 0 - 6%                                                                    |
| Capsular serotypes                 | All (Ia, III, V)                                                        | III, mainly Hypervirulent clone ST17 /meningit                            |