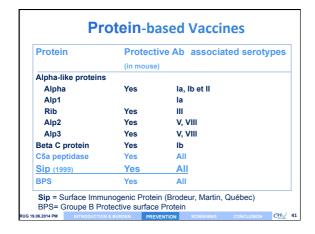

| GBS Neonatal Infections            |                                                                         |                                                                           |
|------------------------------------|-------------------------------------------------------------------------|---------------------------------------------------------------------------|
|                                    | EOD                                                                     | LOD                                                                       |
| Incidence per 1,000<br>live births | 0.3 – 3                                                                 | 0.5                                                                       |
| Onset                              | 0 - 6 days (or 0-72 hrs)                                                | 1 week - 3 months (up 1 y)                                                |
| Mean age at onset                  | 12 hrs                                                                  | 1 month                                                                   |
| Transmission                       | Vertical Intrapartum                                                    | Horizontal (vertical ?)  At delive  Nosocom  In the commun                |
| Portal of entry                    | Inhalation → pneumonia → translocation into bloodstream                 | Likely intestinal                                                         |
| Clinical presentation              | Respiratory distress with fulminant pneumonia Sepsis (Meningitis 5-15%) | Fever<br>Bacteremia<br>Meningitis (25-70%)<br>(Cellulitis, osteomyelitis) |
| Mortality                          | < 10 %<br>(→ 40 % in very premature)                                    | 0 - 6%                                                                    |
| Capsular serotypes                 | All (Ia, III, V)                                                        | III, mainly Hypervirulent clone ST17 /meningit                            |