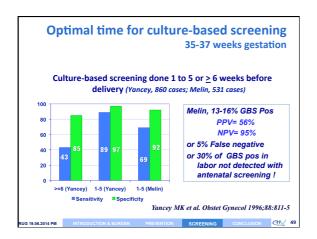

| Inhalation → pneumonia → translocation into bloodstream                 | Likely intestinal                                                         |
| Clinical presentation              | Respiratory distress with fulminant pneumonia Sepsis (Meningitis 5-15%) | Fever<br>Bacteremia<br>Meningitis (25-70%)<br>(Cellulitis, osteomyelitis) |
| Mortality                          | < 10 %<br>(→ 40 % in very premature)                                    | 0 - 6%                                                                    |
| Capsular serotypes                 | All (Ia, III, V)                                                        | III, mainly Hypervirulent clone ST17 /meningit                            |