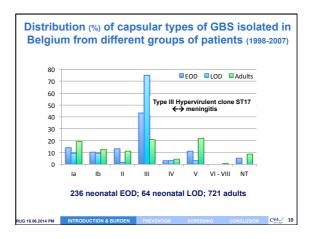

Nosocom  In the commun                |
| Portal of entry                    | Inhalation → pneumonia → translocation into bloodstream                 | Likely intestinal                                                         |
| Clinical presentation              | Respiratory distress with fulminant pneumonia Sepsis (Meningitis 5-15%) | Fever<br>Bacteremia<br>Meningitis (25-70%)<br>(Cellulitis, osteomyelitis) |
| Mortality                          | < 10 %<br>(→ 40 % in very premature)                                    | 0 - 6%                                                                    |
| Capsular serotypes                 | All (Ia, III, V)                                                        | III, mainly Hypervirulent clone ST17 /meningit                            |