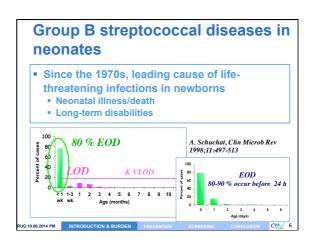

| GBS Neonatal Infections            |                                                                         |                                                                           |
|------------------------------------|-------------------------------------------------------------------------|---------------------------------------------------------------------------|
|                                    | EOD                                                                     | LOD                                                                       |
| Incidence per 1,000<br>live births | 0.3 – 3                                                                 | 0.5                                                                       |
| Onset                              | 0